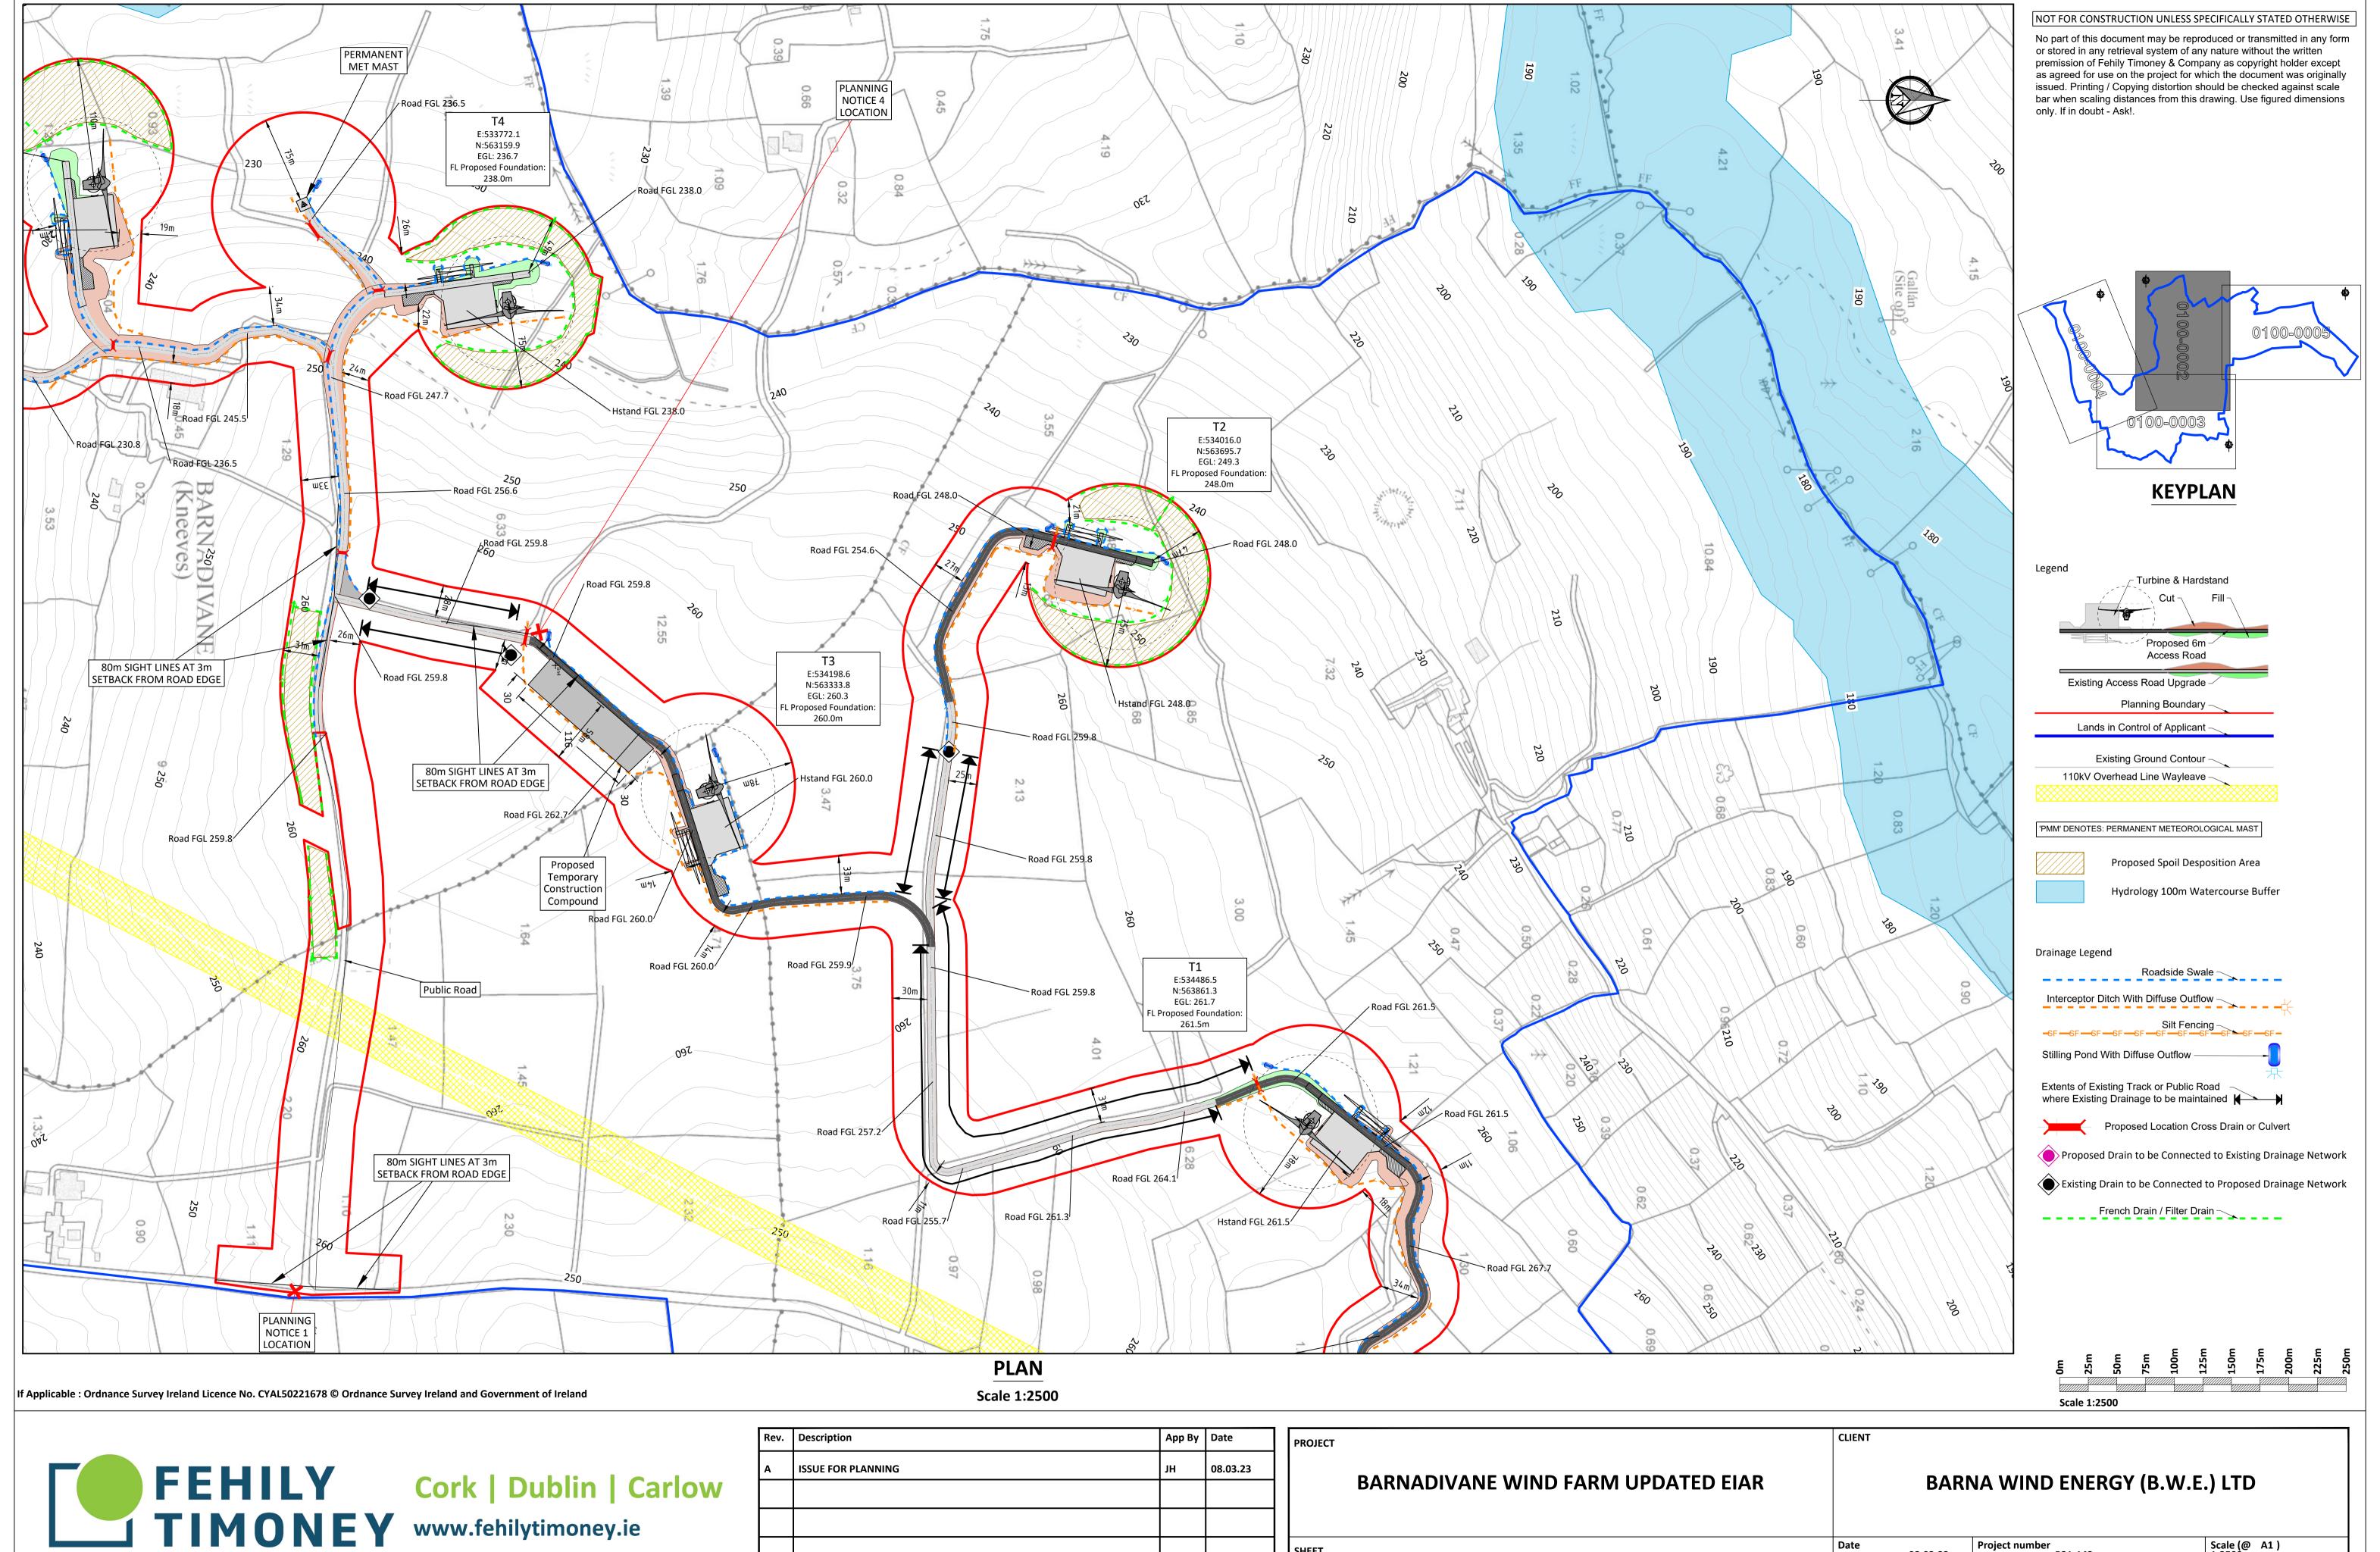

|   | PROJECT                                | PROJECT                                                          | CLIENT                         |          |                        |                         |     |  |  |  |
|---|----------------------------------------|------------------------------------------------------------------|--------------------------------|----------|------------------------|-------------------------|-----|--|--|--|
| 3 |                                        |                                                                  | BARNA WIND ENERGY (B.W.E.) LTD |          |                        |                         |     |  |  |  |
|   |                                        | BARNADIVANE WIND FARM UPDATED EIAR                               |                                |          |                        |                         |     |  |  |  |
|   |                                        |                                                                  |                                |          |                        |                         |     |  |  |  |
|   | SHEET                                  | PROPOSED BARNADIVANE WIND FARM SITE<br>LAYOUT MAP - SHEET 1 OF 4 | Date                           | 08.03.23 | Project number P21-143 | Scale (@ A1 )<br>1:2500 |     |  |  |  |
|   |                                        |                                                                  | Drawn by                       | POR      | Drawing Number         |                         | Rev |  |  |  |
|   |                                        |                                                                  | Checked by                     | СС       | P21-143-0100-0002      |                         |     |  |  |  |
|   | O:\ACAD\2021\P21-143\P21-143-0100-0002 |                                                                  |                                |          |                        |                         |     |  |  |  |